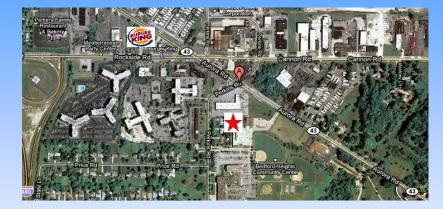

## Land adjacent to Perkins Plaza Bedford Heights, Ohio

### Up to 1.04 acres available

**Description:** 25700 Aurora Road. The shopping plaza is 20,366 square feet. Located just

Southeast of the Rockside and Aurora intersection.

Co-Tenants: Inline with Gateway Steak House, Fuji To Go, Perkins Beverage, A & M, etc.