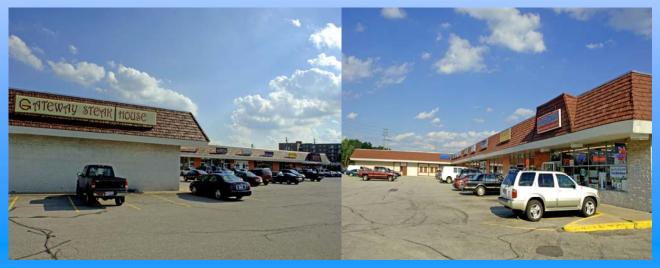

### Up to 1.04 acres available

**Description:** 25700 Aurora Road. The shopping plaza is 20,366 square feet. Located just

Southeast of the Rockside and Aurora intersection.

Co-Tenants: Inline with Gateway Steak House, Fuji To Go, Perkins Beverage, A & M, etc.

Nearby Tenants: Family Dollar, Burger King, Ace Cash Express, Subway, etc.